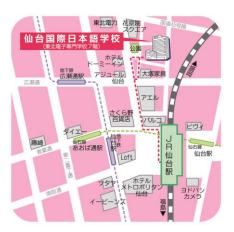

## Location

Sendai International School of Japanese; on the 7<sup>th</sup> floor of the Tohoku Computer College building 1-3-1 Kakyoin, Aoba-ku, Sendai-shi  $\mp$ 980-0013